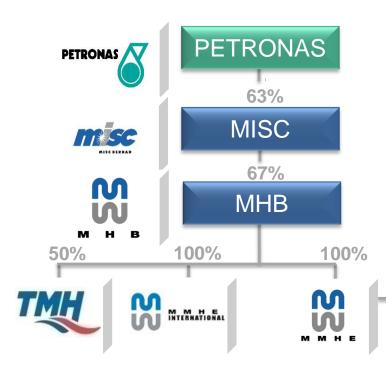

### **Corporate Structure**

#### **Technip MHB Hull Engineering** Sdn Bhd

Build and develop hull engineering and engineering project management capacities.

### MMHE **International Sdn** Bhd

[ Formerly known as Malaysia Marine and Heavy **Engineering** (Turkmenistan) Sdn Bhd ]

Dormant

#### Malaysia Marine and Heavy **Engineering** Sdn Bhd

Provision of Oil & Gas Engineering and construction works and marine conversion and repair services

### Our Core Businesses...

40%

#### **MMHE-ATB** Sdn Bhd

Manufacturing of pressure vessels and tube heat exchangers

### **Techno** Indah Sdn

100

**Bhd** Sludge disposal management

#### **MMHE-TPGM** Sdn Bhd

60%

Provision of engineering, procurement, construction, installation and commisionina services