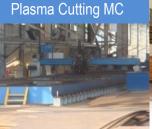

# CUTTING & ASSEMBLY WORKSHOP

- Area: 99,000 m<sup>2</sup>
- Refer to next slide for details

### **CUTTING & ASSEMBLY WORKSHOP**

- Area: 99,000 m²
- Size: 100m(W) x 400m(L) x 35m(H)-for Main **Block Shop**
- Full capacity for production since Aug 2009
- Divided into 3 sections: Cutting Shop, Assemble & Compt, Main block shop
- Various Overhead Cranes: From 20T to 160T
- Capacity up to 3,000MT/month of cutting works & 10,000MT/year of finished product.

Gas Cutting MC

Welding Gantry

Plate Joint Machine

S/G Crane