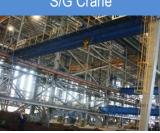

### **CUTTING & ASSEMBLY WORKSHOP**

- Area: 99,000 m²
- Size: 100m(W) x 400m(L) x 35m(H)-for Main **Block Shop**
- Full capacity for production since Aug 2009
- Divided into 3 sections: Cutting Shop, Assemble & Compt, Main block shop
- Various Overhead Cranes: From 20T to 160T
- Capacity up to 3,000MT/month of cutting works & 10,000MT/year of finished product.

Gas Cutting MC

Welding Gantry

Plate Joint Machine

S/G Crane