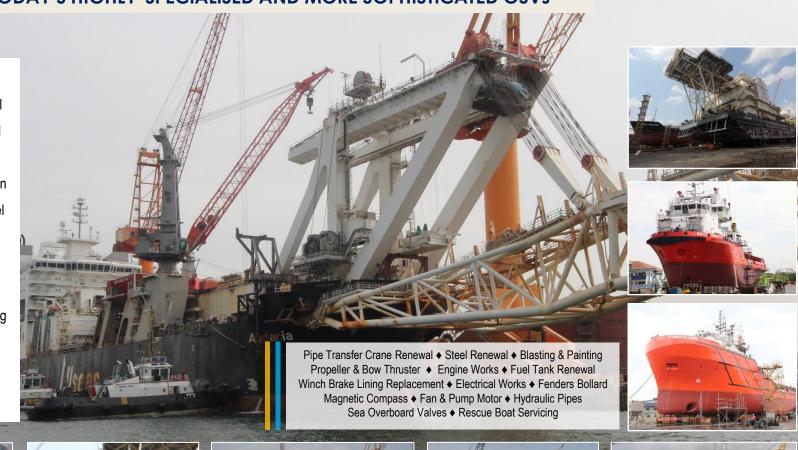

### Trusted Expertise • Offshore Support Vessel

# MMHE POSSESSES PROVEN SPECIAL CAPABILITIES AND INSTRUMENTS REQUIRED BY TODAY'S HIGHLY-SPECIALISED AND MORE SOPHISTICATED OSVS

- AHTS
- Offshore Supply Vessel
- Platform Supply Vessel
- Diving Support Vessel
- Fast Supply Intervention
- Rescue Standby Vessel
- Pipe Laying Vessel
- Heavy Load Carrier
- Offshore Tug
- Well-Stimulation/Testing
- Oil Terminal Vessel
- Other OSVs