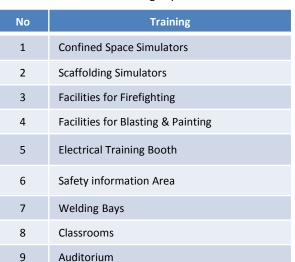

# 35 SERVICE & PRODUCTION WORKSHOPS

- Area: 102,450 m<sup>2</sup>
- Hull, Machinery, Piping &Valve, Electrical

#### **VARIOUS CRANAGE**

- 16 yard level-luffing cranes
  - 15 to 80 tonnes
- 6 crawler cranes
  - 150 to 450 tonnes

# CUTTING & ASSEMBLY WORKSHOP

- Area: 99,000 m<sup>2</sup>
- Refer to next slide for details

### 7 FABRICATION AREAS

- Area: 341,680
   m<sup>2</sup>
- Refer to yard layout

### **CUTTING & ASSEMBLY WORKSHOP**

- Area: 99,000 m²
- Size: 100m(W) x 400m(L) x 35m(H)-for Main **Block Shop**
- Full capacity for production since Aug 2009
- Divided into 3 sections: Cutting Shop, Assemble & Compt, Main block shop
- Various Overhead Cranes: From 20T to 160T
- Capacity up to 3,000MT/month of cutting works & 10,000MT/year of finished product.