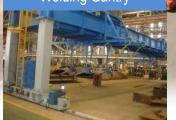

AGE**

- 16 yard level-luffing cranes
  - 15 to 80 tonnes
- 6 crawler cranes
  - 150 to 450 tonnes

# CUTTING & ASSEMBLY WORKSHOP

- Area: 99,000 m<sup>2</sup>
- Refer to next slide for details

### 7 FABRICATION AREAS

- Area: 341,680
   m<sup>2</sup>
- Refer to yard layout

### World Class Facilities • MMHE West Yard Layout



### World Class Facilities \*Cutting & Assembly Workshop



### **CUTTING & ASSEMBLY WORKSHOP**

- Area: 99,000 m²
- Size: 100m(W) x 400m(L) x 35m(H)-for Main **Block Shop**
- Full capacity for production since Aug 2009
- Divided into 3 sections: Cutting Shop, Assemble & Compt, Main block shop
- Various Overhead Cranes: From 20T to 160T
- Capacity up to 3,000MT/month of cutting works & 10,000MT/year of finished product.



Gas Cutting MC











Welding Gantry







Plate Joint Machine



S/G Crane



### World Class Facilities • New Facilities

### Center of Excellence (COE) & Recreation Center (RC)



View Of COE



**State-of-the-art** 4 – acre campus located in Pasir Gudang

**Training and Competency** development programmes in a safe and controlled environment

Real and hands-on working experience





Five story building complete with in-house facilities

| No | Available     |
|----|---------------|
| 1  | New Canteen   |
| 2  | Gym Room      |
| 3  | Sports Center |



MMHE Centre of Excellence PLO 468, Jln Pekeliling



COE

# World Class Facilities • New Facilities

### **Blasting & Painting Workshop (BPW)**





### **Blasting & Painting Workshop Facilities**

| No | Packages                  | Activities at site / Remark