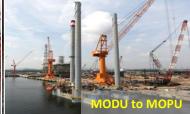

# MMHE HAS DEEP ROOTS AND STRONG CAPABILITIES SERVING THE GLOBAL OIL & GAS INDUSTRY, WITH AN ESTABLISHED TRACK RECORD COVERING A WIDE RANGE OF MOBILE OFFSHORE UNITS

- √ MOPUs/MODUs
- ✓ Jack-Ups
- ✓ Semi-Subs

- ✓ Repair
- ✓ Refurbishment
- √ Upgrading
- ✓ Conversion

# Notable Projects • Mobile Offshore Unit

| No | Name Of Rigs         | Owner             | Built | <b>Drilling Depth</b> | Туре                 | ETD               | Remarks                      |
|----|----------------------|-------------------|-------|-----------------------|----------------------|-------------------|------------------------------|
| 1  | NAGA 2               | UMW               | 2009  | 30,000 ft.            | Jack up              | August<br>2015    | Refurbish and Repair         |
| 2  | EP 7                 | CEPSA             | 1974  | NA                    | Jack up              | May 2015          | Conversion from MODU to MOPU |
| 3  | EP 6                 | Coastal Energy    | 1979  | NA                    | Jack Up              | December<br>2013  | Conversion from MODU to MOPU |
| 4  | EP 5                 | Coastal Energy    | 1975  | NA                    | Jack Up              | October<br>2013   | Conversion from MODU to MOPU |
| 5  | Ocean Legend         | Petrofac          | 1976  | NA                    | Jack Up              | January<br>2012   | Repair & Refurbishment       |
| 6  | MOPU Dua             | GPS GPS           | 1976  | NA                    | Jack Up              | May 2010          | Conversion from MODU to MOPU |
| 7  | Odyssey              | Sea Launch        | 1982  | NA                    | Semi Sub<br>Launcher | December<br>2012  | Repair & Refurbishment       |
| 8  | MOPU Satu            | GPS               | 1976  | NA                    | Jack Up              | August<br>2009    | Conversion from MODU to MOPU |
| 9  | Hercules 208         | Hercules Offshore | 1980  | 20,000 ft.            | Jack Up              | March<br>2008     | Repair & Reactivation        |
| 10 | Naga 1               | JDC & UMW         | 1974  | 30,000 ft.            | Semi Sub             | September<br>2008 | Repair & Refurbishment       |
| 11 | Pride Hawaii         | PRIDE             | 1975  | 25,000 ft.            | Jack Up              | February<br>2007  | Repair & Reactivation        |
| 12 | H31 (Ex Odin Spirit) | Hercules Offshore | 1979  | 20,000 ft.            | Jack Up              | August<br>2006    | Repair & Reactivation        |
| 13 | Seahawk              | Atwood Oceanics   | 1994  | 20,000 ft.            | Semi Sub             | June 2006         | Repair & Refurbishment       |