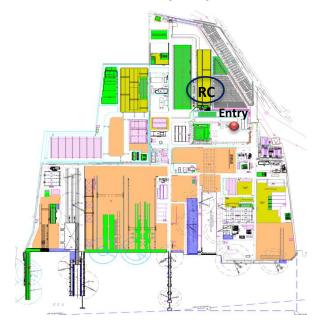

0 m<sup>2</sup>
- Refer to next slide for details

### 7 FABRICATION AREAS

- Area: 341,680
   m<sup>2</sup>
- Refer to yard layout

### World Class Facilities • MMHE West Yard Layout



### World Class Facilities \*Cutting & Assembly Workshop



### **CUTTING & ASSEMBLY WORKSHOP**

- Area: 99,000 m²
- Size: 100m(W) x 400m(L) x 35m(H)-for Main **Block Shop**
- Full capacity for production since Aug 2009
- Divided into 3 sections: Cutting Shop, Assemble & Compt, Main block shop
- Various Overhead Cranes: From 20T to 160T
- Capacity up to 3,000MT/month of cutting works & 10,000MT/year of finished product.



Gas Cutting MC











Welding Gantry







Plate Joint Machine



S/G Crane



### World Class Facilities • New Facilities

### Center of Excellence (COE) & Recreation Center (RC)



View Of COE



**State-of-the-art** 4 – acre campus located in Pasir Gudang

**Training and Competency** development programmes in a safe and controlled environment

Real and hands-on working experience





Five story building complete with in-house facilities

| No | Available     |
|----|---------------|
| 1  | New Canteen   |
| 2  | Gym Room      |
| 3  | Sports Center |



MMHE Centre of Excellence PLO 468, Jln Pekeliling



COE

# World Class Facilities • New Facilities

### **Blasting & Painting Workshop (BPW)**





### **Blasting & Painting Workshop Facilities**

| No | Packages                  | Activities at site / Remark                 |
|----|---------------------------|---------------------------------------------|
| 1  | Civil Works               | Punch list works in pr