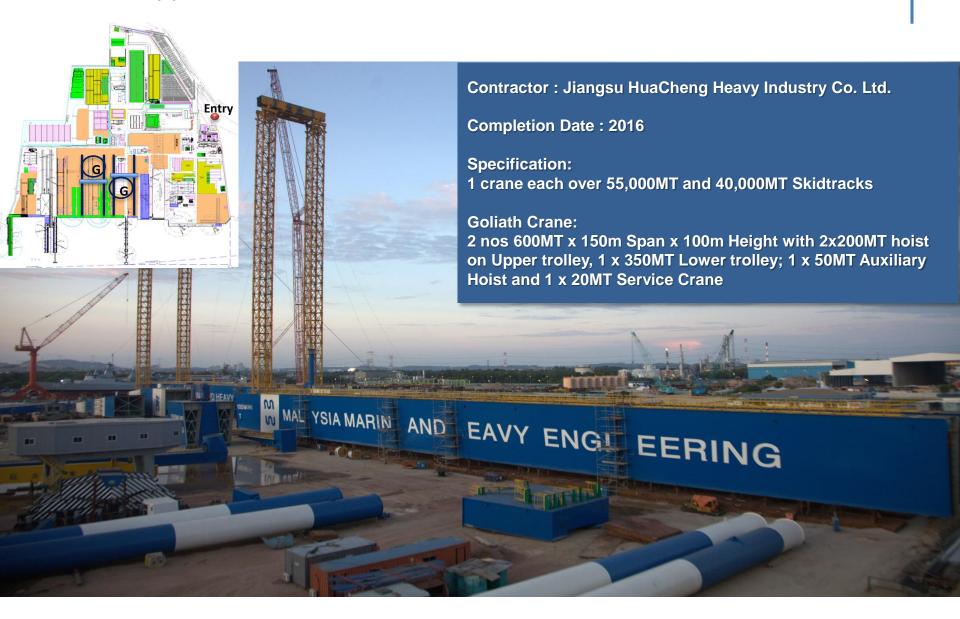

o | Packages                  | Activities at site / Remark                 |
|----|---------------------------|---------------------------------------------|
| 1  | Civil Works               | Punch list works in progress                |
| 2  | Blasting & Painting works | Completed                                   |
| 3  | Steel Structure           | Remaining works at mega door beam structure |
| 4  | Roofing & Wall Cladding   | In progress                                 |
| 5  | Electrical Works          | In progress                                 |
| 6  | Mechanical Works          | In progress                                 |
| 7  | 5T Overhead Crane         | Pending testing & commissioning             |

### World Class Facilities • On Going Upgrades

### 2 Goliath Crane (G)



### **Trusted Professionals**



### **MMHE** continues to Grow and Succeed

Thanks to its strong commitment to people development through world-class training programs and strategic partnerships.

#### Our strategy on

### **Foreign Workers**

- An available pool of trained workers for multi-tasking intensive jobs.
- Less dependence on subcontractors.



### MMHE Certified for its QHSE

# MMHE is ISO 9001:2008 certified for it's Quality Management System.





# MMHE is OHSAS 18001:2007 & ISO 14001:2004 certified.





MMHE is committed to ensuring a consistent high quality of service delivery to our clients' satisfaction. We ensure that all activities are monitored and carried out as planned and all our facilities are well maintained for our optimum performance.

On 10 April 2012, MD/C