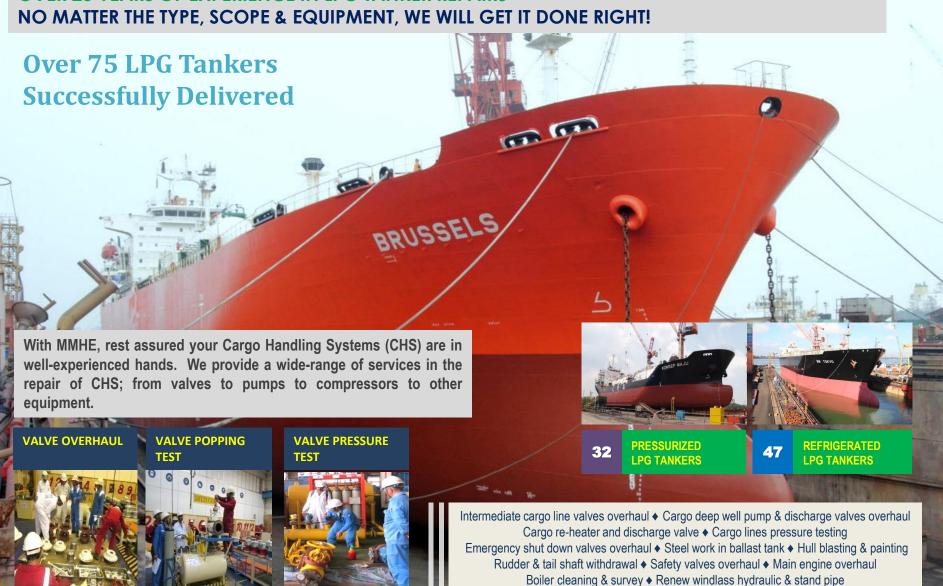

## Trusted Expertise • LPG Tankers

**OVER 25 YEARS OF EXPERIENCE IN LPG TANKER REPAIRS** 

# **Notable Projects • LPG Carriers**

| No | Name Of Vessel    | Owner                          | Built | Country           | DWT                 | <b>Delivery Date</b> | Remarks              |
|----|-------------------|--------------------------------|-------|-------------------|---------------------|----------------------|----------------------|
| 1  | Brussels          | Exmar Shipmanagement NV        | 1997  | Belgium           | 26,943              | Sep 2015             | Drydocking & Repairs |
| 2  | Gas Soechi XXVIII | Soechi Tanker                  | 1995  | Indonesia         | 3,930               | Mar 2015             | Drydocking & Repairs |
| 3  | Gas Komodo        | PT Gemilang Bina Lintas Tirta  | 1991  | Indonesia         | 56,875              | Aug 2014             | Drydocking & Repairs |
| 4  | Gas Indonesia     | Gold Bridge Shipping Ltd.      | 1990  | Singapore         | 3,607               | Aug 2014             | Afloat Repairs       |
| 5  | Gas Dream         | KSS Line Ltd                   | 2006  | Korea             | 5,352               | Nov 2013             | Drydocking & Repairs |
| 6  | Northumberland    | Zodiac Maritime Agencies Ltd   | 1990  | United<br>Kingdom | 16,137              | Apr 2013             | Drydocking & Repairs |
| 7  | Gas Vision        | KSS Line Ltd                   | 1996  | Korea             | 49,849              | Mar 2013             | Drydocking & Repairs |
| 8  | BW Liberty        | BW Fleet Management AS         | 2007  | Norway            | 54,975              | Nov 2012             | Drydocking & Repairs |
| 9  | Elba              | EPIC Ship Management Pte. Ltd. | 2007  | Singapore         | 3,123               | June 2012            | Drydocking & Repairs |
| 10 | BW Tokyo          | MMS Co. Ltd.                   | 2009  | Japan             | 54,936              | Feb 2012             | Drydocking & Repairs |
| 11 | Cefalu            | EPIC Ship Management Pte. Ltd. | 1996  | Singapore         | 4,970               | Oct 2011             | Drydocking & Repairs |
| 12 | Bunga Kemboja     | MISC Berhad                    | 1998  | Malaysia          | 20,613              | Sep 2011             | Drydocking & Repairs |
| 13 | Joyama            | Shinwa Marine Corporation      | 1986  | Japan             | 49,999              | Apr 2010             | Drydocking & Repairs |
| 14 | Konsep Maju       | MISC Berhad                    | 1995  | Malaysia          | 1,486               | Apr 2010             | Drydocking & Repairs |
| 15 | Cefalu            | EPIC Ship Management Pte. Ltd. | 1996  | Singapore         | <mark>4,</mark> 970 | Oct 2009             | Drydocking & Repairs |