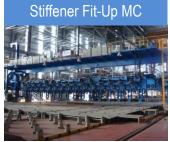

# CUTTING & ASSEMBLY WORKSHOP

- Area: 99,000 m<sup>2</sup>
- Refer to next slide for details

### 7 FABRICATION AREAS

- Area: 341,680
   m<sup>2</sup>
- Refer to yard layout

### World Class Facilities \*Cutting & Assembly Workshop

### **CUTTING & ASSEMBLY WORKSHOP**

- Area: 99,000 m²
- Size: 100m(W) x 400m(L) x 35m(H)-for Main **Block Shop**
- Full capacity for production since Aug 2009
- Divided into 3 sections: Cutting Shop, Assemble & Compt, Main block shop
- Various Overhead Cranes: From 20T to 160T
- Capacity up to 3,000MT/month of cutting works & 10,000MT/year of finished product.