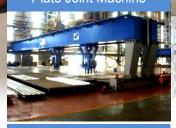

### **CUTTING & ASSEMBLY WORKSHOP**

- Area: 99,000 m²
- Size: 100m(W) x 400m(L) x 35m(H)-for Main **Block Shop**
- Full capacity for production since Aug 2009
- Divided into 3 sections: Cutting Shop, Assemble & Compt, Main block shop
- Various Overhead Cranes: From 20T to 160T
- Capacity up to 3,000MT/month of cutting works & 10,000MT/year of finished product.

Gas Cutting MC

Welding Gantry

Plate Joint Machine

S/G Crane