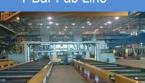

# CUTTING & ASSEMBLY WORKSHOP

- Area: 99,000 m<sup>2</sup>
- Refer to next slide for details

### **CUTTING & ASSEMBLY WORKSHOP**

- Area: 99,000 m²
- Size: 100m(W) x 400m(L) x 35m(H)-for Main **Block Shop**
- Full capacity for production since Aug 2009
- Divided into 3 sections: Cutting Shop, Assemble & Compt, Main block shop
- Various Overhead Cranes: From 20T to 160T
- Capacity up to 3,000MT/month of cutting works & 10,000MT/year of finished product.

Gas Cutting MC

Welding Gantry

Plate Joint Machine

S/G Crane