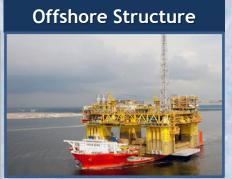

### **Trusted Expertise • Mobile Offshore Units**

# MMHE HAS DEEP ROOTS AND STRONG CAPABILITIES SERVING THE GLOBAL OIL & GAS INDUSTRY, WITH AN ESTABLISHED TRACK RECORD COVERING A WIDE RANGE OF MOBILE OFFSHORE UNITS

- √ MOPUs/MODUs
- ✓ Jack-Ups
- ✓ Semi-Subs

# MMHE POSSESSES PROVEN SPECIAL CAPABILITIES AND INSTRUMENTS REQUIRED BY TODAY'S HIGHLY-SPECIALISED AND MORE SOPHISTICATED OSVS

- AHTS
- Offshore Supply Vessel
- Platform Supply Vessel
- Diving Support Vessel
- Fast Supply Intervention
- Rescue Standby Vessel
- Pipe Laying Vessel
- Heavy Load Carrier
- Offshore Tug
- Well-Stimulation/Testing
- Oil Terminal Vessel
- Other OSVs