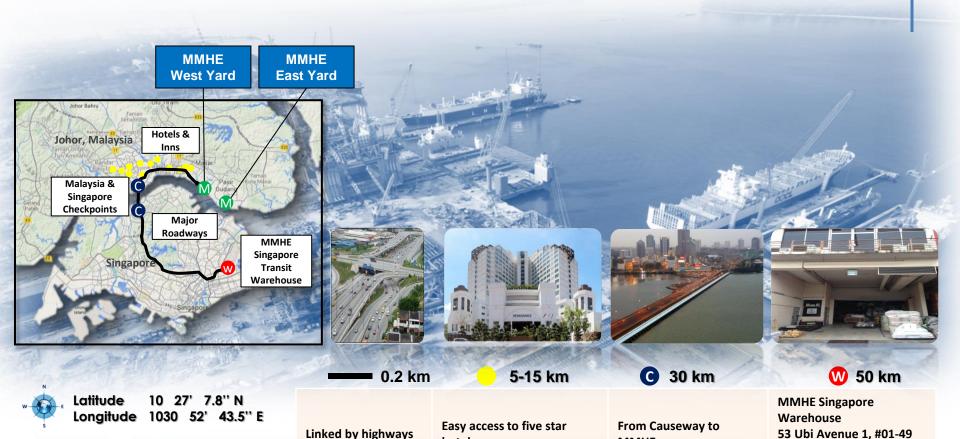

# World Class Facilities • MMHE West Yard

| No | FACILITY         | SIZE (m)         | CAPACITY       |
|----|------------------|------------------|----------------|
| 1  | DRY DOCK 1       | 385 x 80 x 14    | 450,000 dwt    |
| 2  | DRY DOCK 2       | 270 x 46 x 12.5  | 140,000 dwt    |
| 3  | LANDBERTH 1      | 345              | 142 tonnes/m   |
| 4  | LANDBERTH 2      | 345              | 125 tonnes/m   |
| 5  | WEST FINGER PIER | 300 (L) x 25 (W) | 390,000 dwt    |
| 6  | QUAYS (X7)       | Up to 369        | 7m draft (avg) |
| 7  | SHIPLIFT         | 188 x 33.8 x 8   | 50,000 dwt     |