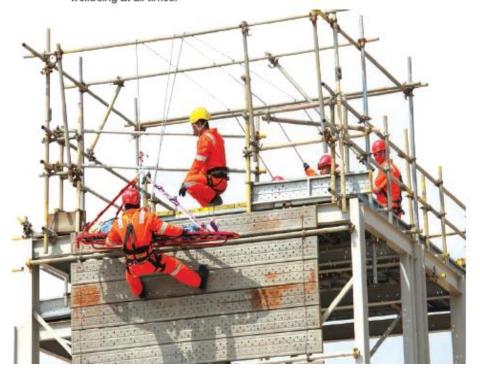

#### SAFETY

Gantry & Overhead crane safety practice program.

- Workshop Inspection
- Pamphlet distribution
- Safety practice awareness via safety talk

Working at Height
Awareness

- WAH awareness to Scaffolding department.
- Body harness demonstration
- Suspension Trauma explanation.