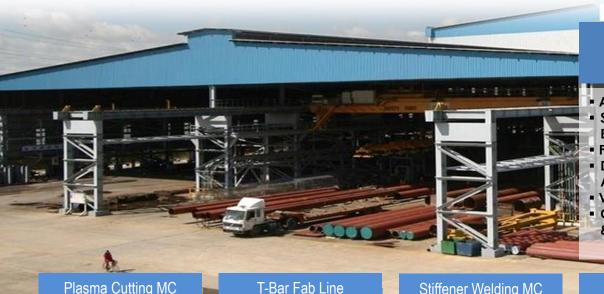

# CUTTING & ASSEMBLY WORKSHOP

- Area: 99,000 m<sup>2</sup>
- Refer to next slide for details

### **CUTTING & ASSEMBLY WORKSHOP**

- Area: 99,000 m²
- Size: 100m(W) x 400m(L) x 35m(H)-for Main **Block Shop**
- Full capacity for production since Aug 2009
- Divided into 3 sections: Cutting Shop, Assemble & Compt, Main block shop
- Various Overhead Cranes: From 20T to 160T
- Capacity up to 3,000MT/month of cutting works & 10,000MT/year of finished product.