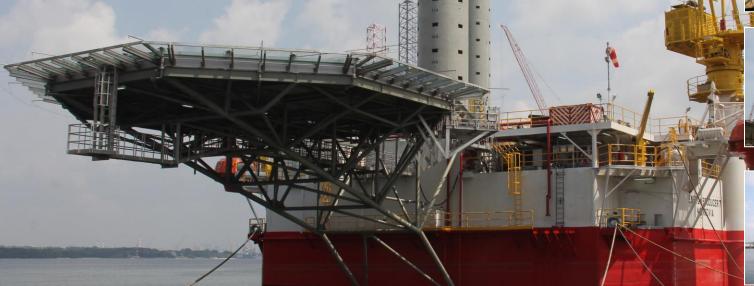

# MMHE HAS DEEP ROOTS AND STRONG CAPABILITIES SERVING THE GLOBAL OIL & GAS INDUSTRY, WITH AN ESTABLISHED TRACK RECORD COVERING A WIDE RANGE OF MOBILE OFFSHORE UNITS

- √ MOPUs/MODUs
- ✓ Jack-Ups
- ✓ Semi-Subs

# Notable Projects • Mobile Offshore Unit

| No | Name Of Rigs         | Owner             | Built | <b>Drilling Depth</b> | Туре                 | ETD               | Remarks                      |
|----|----------------------|-------------------|-------|-----------------------|----------------------|-------------------|------------------------------|
| 1  | NAGA 2               | UMW               | 2009  | 30,000 ft.            | Jack up              | August<br>2015    | Refurbish and Repair         |
| 2  | EP 7                 | CEPSA             | 1974  | NA                    | Jack up              | May 2015          | Conversion from MODU to MOPU |
| 3  | EP 6                 | Coastal Energy    | 1979  | NA                    | Jack Up              | December<br>2013  | Conversion from MODU to MOPU |
| 4  | EP 5                 | Coastal Energy    | 1975  | NA                    | Jack Up              | October<br>2013   | Conversion from MODU to MOPU |
| 5  | Ocean Legend         | Petrofac          | 1976  | NA                    | Jack Up              | January<br>2012   | Repair & Refurbishment       |
| 6  | MOPU Dua             | GPS GPS           | 1976  | NA                    | Jack Up              | May 2010          | Conversion from MODU to MOPU |
| 7  | Odyssey              | Sea Launch        | 1982  | NA                    | Semi Sub<br>Launcher | December<br>2012  | Repair & Refurbishment       |
| 8  | MOPU Satu            | GPS               | 1976  | NA                    | Jack Up              | August<br>2009    | Conversion from MODU to MOPU |
| 9  | Hercules 208         | Hercules Offshore | 1980  | 20,000 ft.            | Jack Up              | March<br>2008     | Repair & Reactivation        |
| 10 | Naga 1               | JDC & UMW         | 1974  | 30,000 ft.            | Semi Sub             | September<br>2008 | Repair & Refurbishment       |
| 11 | Pride Hawaii         | PRIDE             | 1975  | 25,000 ft.            | Jack Up              | February<br>2007  | Repair & Reactivation        |
| 12 | H31 (Ex Odin Spirit) | Hercules Offshore | 1979  | 20,000 ft.            | Jack Up              | August<br>2006    | Repair & Reactivation        |
| 13 | Seahawk              | Atwood Oceanics   | 1994  | 20,000 ft.            | Semi Sub             | June 2006         | Repair & Refurbishment       |