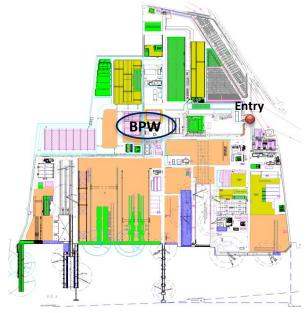

### **Blasting & Painting Workshop (BPW)**

### **Blasting & Painting Workshop Facilities**

| No | Packages                  | Activities at site / Remark                 |
|----|---------------------------|---------------------------------------------|
| 1  | Civil Works               | Punch list works in progress                |
| 2  | Blasting & Painting works | Completed                                   |
| 3  | Steel Structure           | Remaining works at mega door beam structure |
| 4  | Roofing & Wall Cladding   | In progress                                 |
| 5  | Electrical Works          | In progress                                 |
| 6  | Mechanical Works          | In progress                                 |
| 7  | 5T Overhead Crane         | Pending testing & commissioning             |