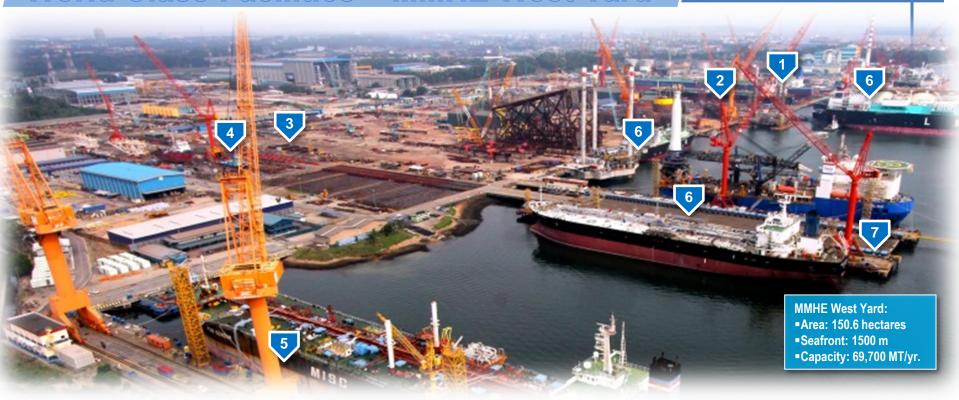

# CUTTING & ASSEMBLY WORKSHOP

- Area: 99,000 m<sup>2</sup>
- Refer to next slide for details

### 7 FABRICATION AREAS

- Area: 341,680
   m<sup>2</sup>
- Refer to yard layout

### **CUTTING & ASSEMBLY WORKSHOP**

- Area: 99,000 m²
- Size: 100m(W) x 400m(L) x 35m(H)-for Main **Block Shop**
- Full capacity for production since Aug 2009
- Divided into 3 sections: Cutting Shop, Assemble & Compt, Main block shop
- Various Overhead Cranes: From 20T to 160T
- Capacity up to 3,000MT/month of cutting works & 10,000MT/year of finished product.