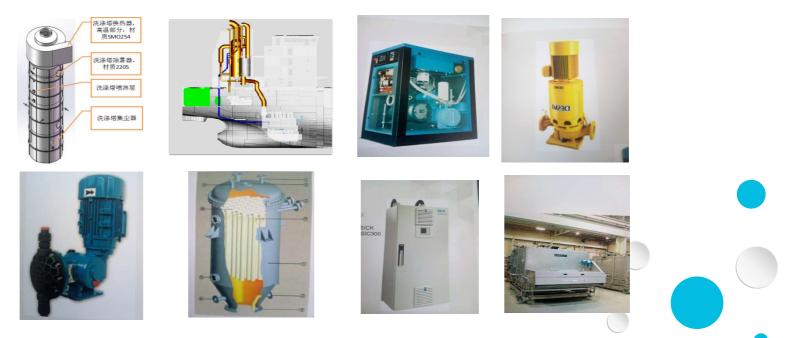

#### Performance

1、Shipbuilding equipments: main engine, shaft system, propeller, generator set, engine room pump, oily-water separator, sewage treatment device, valves, marine equipment and so on.

2、De-SOx system equipment: air compressor, air reservoir, sea water pump, NAOH pump, separator, filter , exhaust gas monitor , filter press, valves and other De-SOx system equipment's supply.