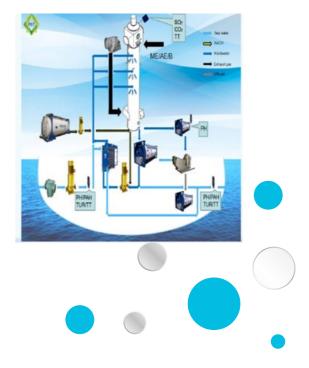

Marine De-SOx System mode:

1、Open loop mode

2、CLosed Loop Mode

3、Hybrid Mode

POT De-SOx System has been certified by several classification societies, including the ABS, LR and so on.

#### Performance

1、Shipbuilding equipments: main engine, shaft system, propeller, generator set, engine room pump, oily-water separator, sewage treatment device, valves, marine equipment and so on.

2、De-SOx system equipment: air compressor, air reservoir, sea water pump, NAOH pump, separator, filter , exhaust gas monitor , filter press, valves and other De-SOx system equipment's supply.