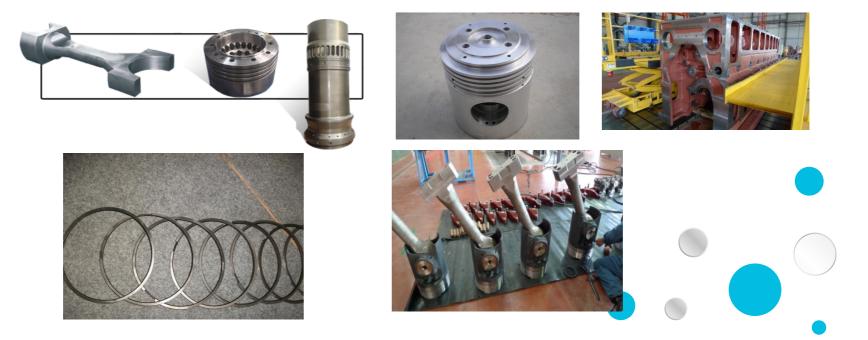

3、Offshore equipment: cargo oil pump, diesel engine driven fire pump, inert gas system, nitrogen system, reverse osmosis freshwater generator, and drilling equipment and tools onshore and offshore.

4、Spare parts for operation vessel: main engine and generator cylinder head, piston, piston ring, turbocharger and other spare parts, consumables such as fuel oil, lubricating oil, hydraulic oil, various equipment seals and so on.