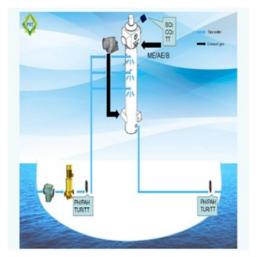

Marine De-SOx System mode:

1、Open loop mode

2、CLosed Loop Mode

3、Hybrid Mode

POT De-SOx System has been certified by several classification societies, including the ABS, LR and so on.