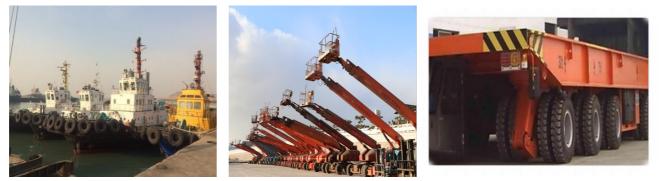

#### Equipment and Facilities

Equipment and Facilities

| Tugb   | oat  |           | Cherry Picker | Forklift     | Air compressor      | Flat-bed truck |  |
|--------|------|-----------|---------------|--------------|---------------------|----------------|--|
| 2600 I | HPx1 | Set       | 36M x 6 Sets  | 10T x 4 Sets | Station-650m³/Min   | 100T x 2 Sets  |  |
| 4000   | HP   | <b>x1</b> | 32M x 10 Sets | 5T x 6 Sets  | movable. air        |                |  |
| Set    |      |           |               |              | compressor ×10 Sets |                |  |
| 5200   | HP   | <b>x1</b> | 26M x 15 Sets | 3T x 4 Sets  |                     |                |  |
| Set    |      |           |               |              |                     |                |  |
|        |      |           | 28M x 10 Sets |              |                     |                |  |
|        |      |           |               |              |                     |                |  |