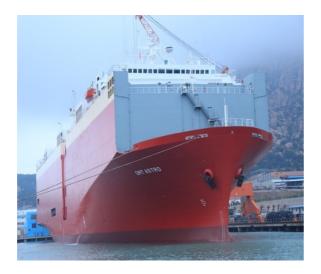

Achievement

VLCC L XB 332X58

Offshore Platform LXBXD 81.6X40.8X7.2

Achievement

Container vessel LXB 335X48

LPG vessel LXB 102.7X17.3

#### Achievement

RORO Vessel LXB 190.5X32.36

Wind Power Installation Ship Modification LXB 144X40

XINBANG Shipbuilding industry is located in Weihai, Shandong, China. The total area is 210 acres, It has one set of 3000 ton slip way, 16 set of 3000 tons ship building ship way, 1 set of 100 ton crane, one set of 156 meters traversing facilities, 1000 m outfitting quay. The company has owned more than 300 employees, and has the ability to build all kind of ships under 120 meters.