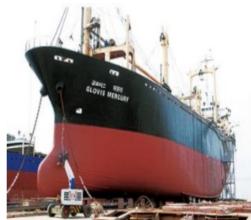

The advantageous geographical location which is suitable for all kinds of ship repair and conversion within DWT 300,000.00.

In 2017, CUD (Weihai) shipyard has repaired and converted more than 145 ships, and total turnover has over 300 million RMB. (List of equipment and facilities)

Achievement

VLCC L XB 332X58

Offshore Platform LXBXD 81.6X40.8X7.2

Achievement

Container vessel LXB 335X48

LPG vessel LXB 102.7X17.3