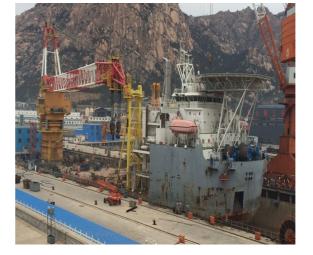

XinHong Heavy Industry Co.Ltd.( CUD Weihai Shipyard ) was established in 2010 which located in golden waterway of north-south transportation routes.

Weihai international airport is 38 kilometers from shipyard as well as the Qingdao international airport is 230 kilometers from shipyard.

CUD Weihai shipyard total area is 4,400,000m2,which owns two dry docks NO.1 drydock of DWT 300, 000, NO.2 drydock of DWT 200, 000,and 2600m of quay berth with Max Draft 9.5m.There are 300,000 DWT berth, 180,000 DWT berth and 50,000 DWT berth, equipped with shore crane for the repair.

The advantageous geographical location which is suitable for all kinds of ship repair and conversion within DWT 300,000.00.

In 2017, CUD (Weihai) shipyard has repaired and converted more than 145 ships, and total turnover has over 300 million RMB. (List of equipment and facilities)