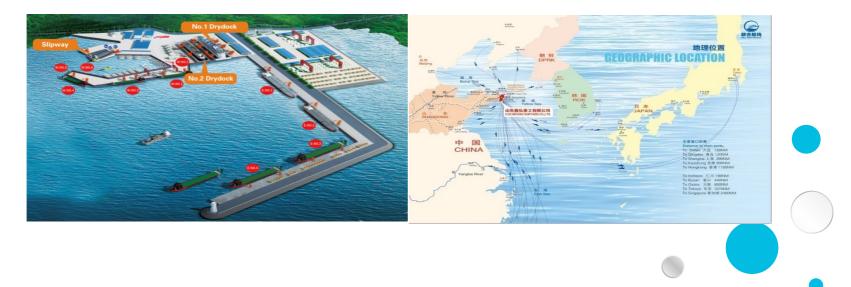

XinHong Heavy Industry Co.Ltd.( CUD Weihai Shipyard ) was established in 2010 which located in golden waterway of north-south transportation routes.

Weihai international airport is 38 kilometers from shipyard as well as the Qingdao international airport is 230 kilometers from shipyard.

CUD Weihai shipyard total area is 4,400,000m2,which owns two dry docks NO.1 drydock of DWT 300, 000, NO.2 drydock of DWT 200, 000,and 2600m of quay berth with Max Draft 9.5m.There are 300,000 DWT berth, 180,000 DWT berth and 50,000 DWT berth, equipped with shore crane for the repair.

The advantageous geographical location which is suitable for all kinds of ship repair and conversion within DWT 300,000.00.

In 2017, CUD (Weihai) shipyard has repaired and converted more than 145 ships, and total turnover has over 300 million RMB. (List of equipment and facilities)