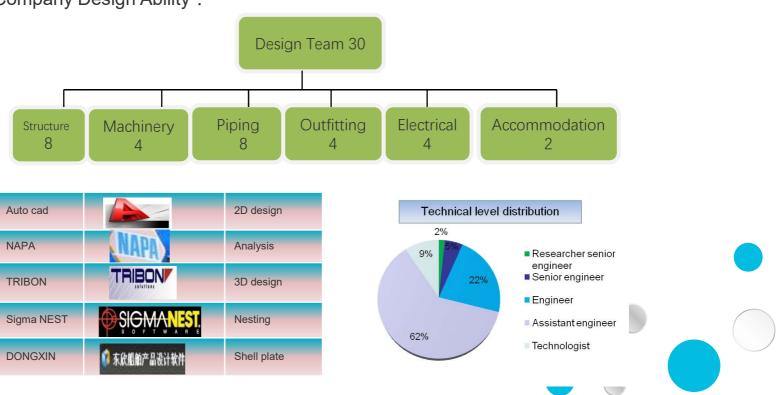

The company has gained ISO9001 quality management system certification and ISO18001 security system certification.

Company Design Interface:

| Engineering<br>Term | Deliverable                                                                           | Sub-contract | Cooperation Partner                        |
|---------------------|---------------------------------------------------------------------------------------|--------------|--------------------------------------------|
| Basic Design        | General arrangement;<br>Technical specifications;<br>P&IDs for main piping<br>systems | Sub-contract | CSDC/ SDARI / CIMC/ BEST<br>WAY/ CS MARINE |
| Detail<br>Design    | Structural and fatigue<br>analyses; AFC design<br>drawings ; MTOs                     | Sub-contract | SDARI /Whales/ CSDC/BEST<br>WAY/ CS MARINE |
| Shop Design         | Structural, Piping&<br>Electrical shop<br>drawings                                    | In -Door     | XinFa Group                                |
|                     |                                                                                       |              |                                            |

Company Design Ability:

Shipbuilding Performance :