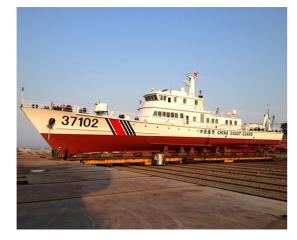

Achievement

VLCC L XB 332X58

Offshore Platform LXBXD 81.6X40.8X7.2

Achievement

Container vessel LXB 335X48

LPG vessel LXB 102.7X17.3

#### Achievement

RORO Vessel LXB 190.5X32.36

Wind Power Installation Ship Modification LXB 144X40

XINBANG Shipbuilding industry is located in Weihai, Shandong, China. The total area is 210 acres, It has one set of 3000 ton slip way, 16 set of 3000 tons ship building ship way, 1 set of 100 ton crane, one set of 156 meters traversing facilities, 1000 m outfitting quay. The company has owned more than 300 employees, and has the ability to build all kind of ships under 120 meters.