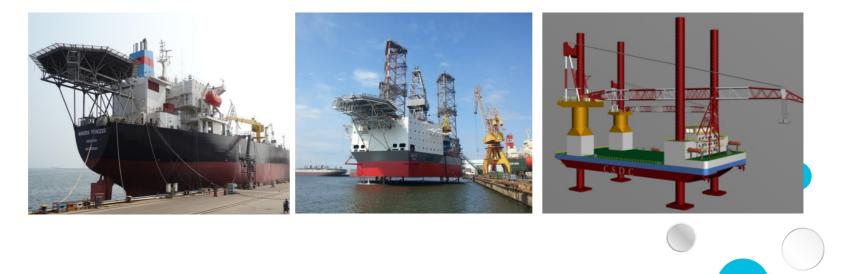

Achievement

VLCC L XB 332X58

Offshore Platform LXBXD 81.6X40.8X7.2

Achievement

Container vessel LXB 335X48

LPG vessel LXB 102.7X17.3

#### Achievement

RORO Vessel LXB 190.5X32.36

Wind Power Installation Ship Modification LXB 144X40

XINBANG Shipbuilding industry is located in Weihai, Shandong, China. The total area is 210 acres, It has one set of 3000 ton slip way, 16 set of 3000 tons ship building ship way, 1 set of 100 ton crane, one set of 156 meters traversing facilities, 1000 m outfitting quay. The company has owned more than 300 employees, and has the ability to build all kind of ships under 120 meters.