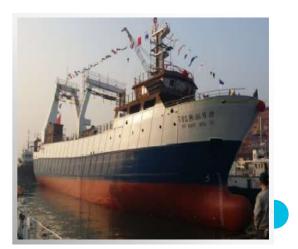

#### Achievement

RORO Vessel LXB 190.5X32.36

Wind Power Installation Ship Modification LXB 144X40

XINBANG Shipbuilding industry is located in Weihai, Shandong, China. The total area is 210 acres, It has one set of 3000 ton slip way, 16 set of 3000 tons ship building ship way, 1 set of 100 ton crane, one set of 156 meters traversing facilities, 1000 m outfitting quay. The company has owned more than 300 employees, and has the ability to build all kind of ships under 120 meters.

Target : To create a professional shipbuilding base in China.

The company has the ability to design and build various kinds of vessels, and can provide design, procurement, construction and commissioning technical services for the owners.