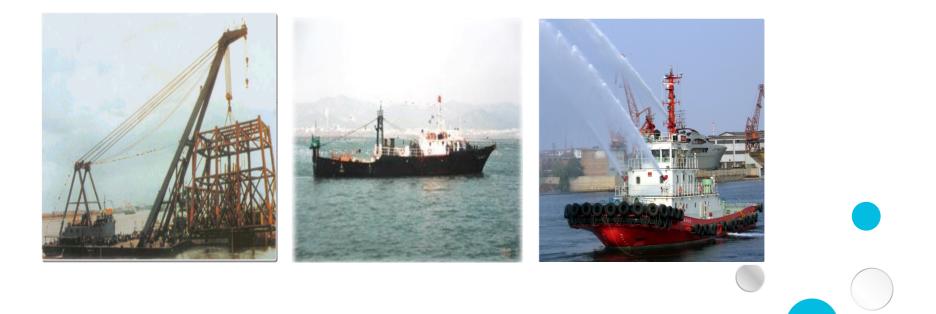

Achievement

VLCC L XB 332X58

Offshore Platform LXBXD 81.6X40.8X7.2

Achievement

Container vessel LXB 335X48

LPG vessel LXB 102.7X17.3

#### Achievement

RORO Vessel LXB 190.5X32.36

Wind Power Installation Ship Modification LXB 144X40

XINBANG Shipbuilding industry is located in Weihai, Shandong, China. The total area is 210 acres, It has one set of 3000 ton slip way, 16 set of 3000 tons ship building ship way, 1 set of 100 ton crane, one set of 156 meters traversing facilities, 1000 m outfitting quay. The company has owned more than 300 employees, and has the ability to build all kind of ships under 120 meters.