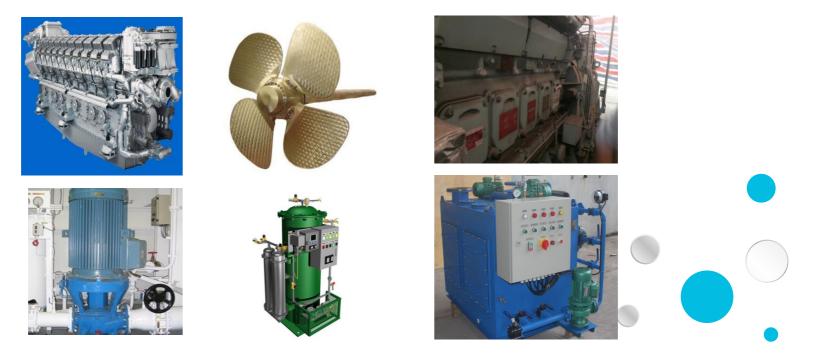

#### Performance

1、Shipbuilding equipments: main engine, shaft system, propeller, generator set, engine room pump, oily-water separator, sewage treatment device, valves, marine equipment and so on.

2、De-SOx system equipment: air compressor, air reservoir, sea water pump, NAOH pump, separator, filter , exhaust gas monitor , filter press, valves and other De-SOx system equipment's supply.

3、Offshore equipment: cargo oil pump, diesel engine driven fire pump, inert gas system, nitrogen system, reverse osmosis freshwater generator, and drilling equipment and tools onshore and offshore.

4、Spare parts for operation vessel: main engine and generator cylinder head, piston, piston ring, turbocharger and other spare parts, consumables such as fuel oil, lubricating oil, hydraulic oil, various equipment seals and so on.