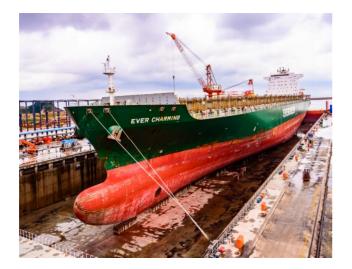

CUD Weihai shipyard total area is 4,400,000m2,which owns two dry docks NO.1 drydock of DWT 300, 000, NO.2 drydock of DWT 200, 000,and 2600m of quay berth with Max Draft 9.5m.There are 300,000 DWT berth, 180,000 DWT berth and 50,000 DWT berth, equipped with shore crane for the repair.

The advantageous geographical location which is suitable for all kinds of ship repair and conversion within DWT 300,000.00.

In 2017, CUD (Weihai) shipyard has repaired and converted more than 145 ships, and total turnover has over 300 million RMB. (List of equipment and facilities)