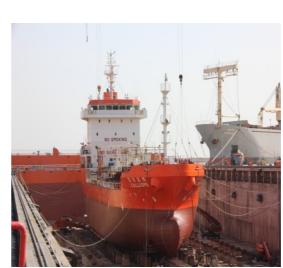

CUD Weihai shipyard total area is 4,400,000m2,which owns two dry docks NO.1 drydock of DWT 300, 000, NO.2 drydock of DWT 200, 000,and 2600m of quay berth with Max Draft 9.5m.There are 300,000 DWT berth, 180,000 DWT berth and 50,000 DWT berth, equipped with shore crane for the repair.

The advantageous geographical location which is suitable for all kinds of ship repair and conversion within DWT 300,000.00.

In 2017, CUD (Weihai) shipyard has repaired and converted more than 145 ships, and total turnover has over 300 million RMB. (List of equipment and facilities)