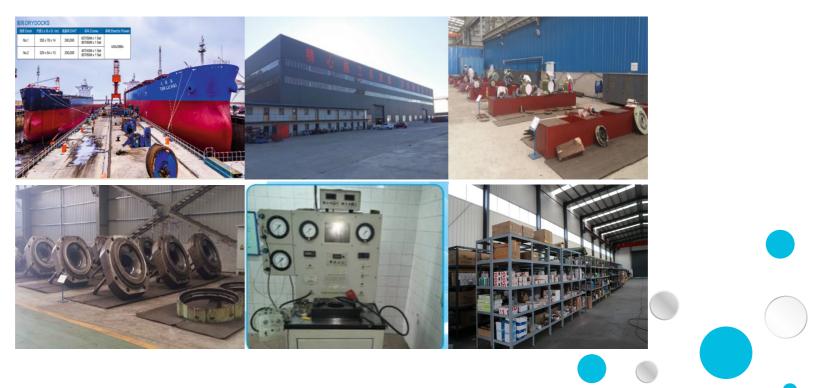

CUD Weihai shipyard total area is 4,400,000m2,which owns two dry docks NO.1 drydock of DWT 300, 000, NO.2 drydock of DWT 200, 000,and 2600m of quay berth with Max Draft 9.5m.There are 300,000 DWT berth, 180,000 DWT berth and 50,000 DWT berth, equipped with shore crane for the repair.

**Dock and Facilities** 

| Dock | Dimension(m) | Deadweight | Crane                        | Shore power |  |
|------|--------------|------------|------------------------------|-------------|--|
| NO.1 | 355X78X14    | 300, 000   | 60TX50M 1SET<br>80TX60M 1SET | 440V/380V   |  |
| NO.2 | 325X54X13    | 200, 000   | 40TX40M 1SET<br>80TX60M 1SET | 440V/380V   |  |
|      |              |            |                              |             |  |

#### Equipment and Facilities

Equipment and Facilities

| Tugb   | oat  |           | Cherry Picker | Forklift     | Air compressor      | Flat-bed truck |  |
|--------|------|-----------|---------------|--------------|---------------------|----------------|--|
| 2600 I | HPx1 | Set       | 36M x 6 Sets  | 10T x 4 Sets | Station-650m³/Min   | 100T x 2 Sets  |  |
| 4000   | HP   | <b>x1</b> | 32M x 10 Sets | 5T x 6 Sets  | movable. air        |                |  |
| Set    |      |           |               |              | compressor ×10 Sets |                |  |
| 5200   | HP   | <b>x1</b> | 26M x 15 Sets | 3T x 4 Sets  |                     |                |  |
| Set    |      |           |               |              |                     |                |  |
|        |      |           | 28M x 10 Sets |              |                     |                |  |
|        |      |           |               |              |                     |                |  |