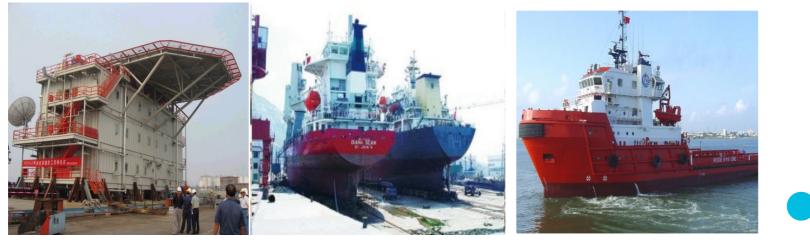

Achievement

VLCC L XB 332X58

Offshore Platform LXBXD 81.6X40.8X7.2

Achievement

Container vessel LXB 335X48

LPG vessel LXB 102.7X17.3

#### Achievement

RORO Vessel LXB 190.5X32.36

Wind Power Installation Ship Modification LXB 144X40

XINBANG Shipbuilding industry is located in Weihai, Shandong, China. The total area is 210 acres, It has one set of 3000 ton slip way, 16 set of 3000 tons ship building ship way, 1 set of 100 ton crane, one set of 156 meters traversing facilities, 1000 m outfitting quay. The company has owned more than 300 employees, and has the ability to build all kind of ships under 120 meters.

# Shipbuilding Performance :

Shipbuilding Performance :

Shandong Pure Ocean Technology Co., Ltd is abbreviated POT, covering an area of 266,400 square meters. POT was founded in 2009 which is concentrating on port and marine machinery manufacture for 9 years. POT enters into environment protection technology and marine high technology field and has been focusing on the development of the De-SOx system for two years.