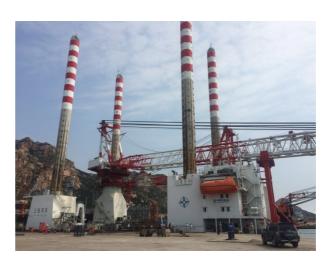

#### Port Machinery

#### Main products of POT

Since the company was put into operation, it has undertaken and successfully completed 24 sets of wind power projects, 5 sets of port machinery, and several steel structure and ship maintenance projects, which has accumulated advanced management and technical experience.