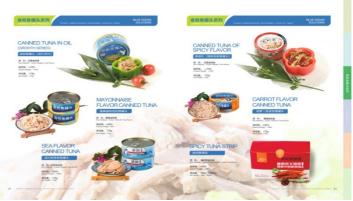

haft system, propeller, generator set, engine room pump, oily-water separator, sewage treatment device, valves, marine equipment and so on.



2、De-SOx system equipment: air compressor, air reservoir, sea water pump, NAOH pump, separator, filter , exhaust gas monitor , filter press, valves and other De-SOx system equipment's supply.



3、Offshore equipment: cargo oil pump, diesel engine driven fire pump, inert gas system, nitrogen system, reverse osmosis freshwater generator, and drilling equipment and tools onshore and offshore.



4、Spare parts for operation vessel: main engine and generator cylinder head, piston, piston ring, turbocharger and other spare parts, consumables such as fuel oil, lubricating oil, hydraulic oil, various equipment seals and so on.



## **Fishery Products**









# **Fishery Products**







| на на маке на                                                                                               | TS .