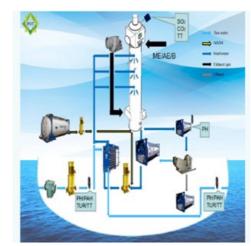

Marine De-SOx System mode:

1、Open loop mode

2、CLosed Loop Mode

3、Hybrid Mode

POT De-SOx System has been certified by several classification societies, including the ABS, LR and so on.