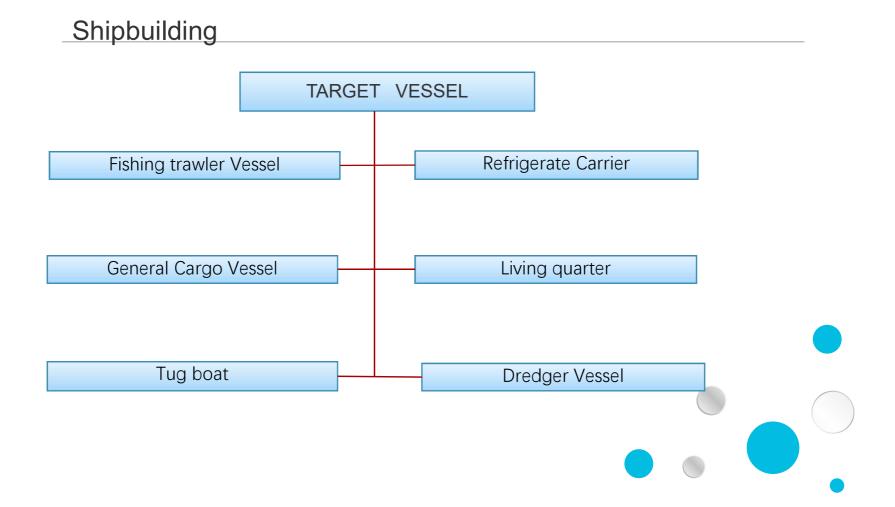

Target : To create a professional shipbuilding base in China.

The company has the ability to design and build various kinds of vessels, and can provide design, procurement, construction and commissioning technical services for the owners.

Company Design Ability:

Shipbuilding Performance :

# Shipbuilding Performance :

Shipbuilding Performance :

Shandong Pure Ocean Technology Co., Ltd is abbreviated POT, covering an area of 266,400 square meters. POT was founded in 2009 which is concentrating on port and marine machinery manufacture for 9 years. POT enters into environment protection technology and marine high technology field and has been focusing on the development of the De-SOx system for two years.